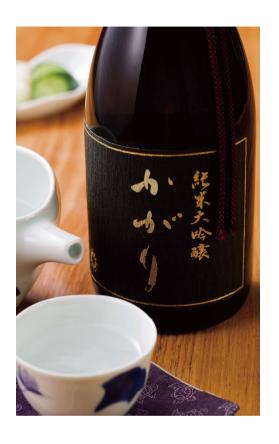

## 福島県 喜多方市 大和川酒造 純米大吟醸 かがり Junmai-Daiginjo KAGARI

喜多方産 減農薬化学肥料米を使用。 料理の素材を引き立てる 穏やかで滑らかな仕上がりになりました。

冷酒はもちろん、常温~ぬる燗でも、 上品な米の旨みをお楽しみいただけます。

Flavor: soft, mild and smooth

ボトル 720ml ¥11,500 一合 180ml 3,000

<sup>●</sup>記載の料金はすべて15%のサービス料・税金が含まれたお支払い金額です。●食物によるアレルギーや食事制限のご要望は、予め係りにお申し付けください。●写真はイメージです。季節・天候、仕入状況により料理内容、器等が変更になる場合がございます。●当店では環境に配慮した生分解性ストローまたは紙ストローを使用しております。