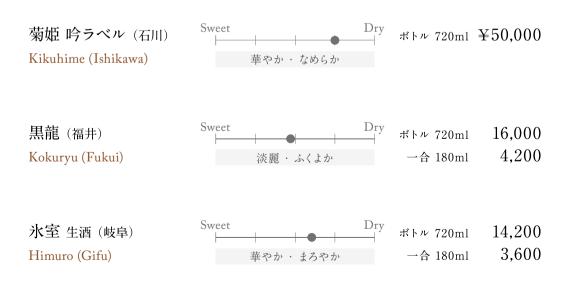

e.

### 獺祭 純米大吟醸 45

DASSAI 45

山田錦を45%磨いた、獺祭のスタンダート銘柄。 繊細なお米の甘さと華やかな香り、優しい余韻が感じられます。 透明感があり、食中を通して飲みやすい味わいです。

Yamada-Nishiki rice, polished down to 45% of the original grain size.

●All prices include 15% service charge and consumption tax. ●Kindly inform our staff, if you are allergic to certain foods or observing dietary restrictions. ●The actual presentations may differ from what you see in the photos. ●Menu items are subject to change based on season and availability. ●We use environmentally friendly straws.





6.300

9.500

2.500

一合 180ml

ボトル 720ml

一合 180ml



<sup>●</sup>記載の料金はすべて15%のサービス料・税金が含まれたお支払い金額です。●食物によるアレルギーや食事制限のご要望は、予め係りにお申し付けください。●写真はイメージです。季節・天候、仕入状況により料理内容、器等が変更になる場合がございます。●当店では環境に 配慮した生分解性ストローまたは紙ストローを使用しております。

### 【純米大吟醸】Junmai-Daiginjo



### 【大吟醸】 Daiginjo



## 【純米吟醸】Junmai-Ginjo

| 真澄<br>YAWARAKA TYPE-1(長野<br>Masumi (Nagano) | Sweet | ●    <br>低アルコール · なめらか | Dry     | ボトル 720ml<br>一合 180ml | ¥7,800<br>2,000 |
|---------------------------------------------|-------|------------------------|---------|-----------------------|-----------------|
| 真澄 辛口生一本 (長野)<br>Masumi (Nagano)            | Sweet | 軽快・キレ良し                | Dry     | 一合 180ml              | 1,900           |
| 緑川 雪洞貯蔵 緑 (新潟)<br>Midorikawa (Niigata)      | Sweet | ※麗・スッキリ                | Dry     | 一合 180ml              | 2,200           |
| 松の司 楽 (滋賀)<br>Matsunotsukasa Raku (Shiga)   | Sweet | やわらか・旨辛                | Dry<br> | 一合 180ml              | 2,200           |
| 石鎚 (愛媛)<br>Ishizuchi (Ehime)                | Sweet |                        | Dry     | 一合 180ml