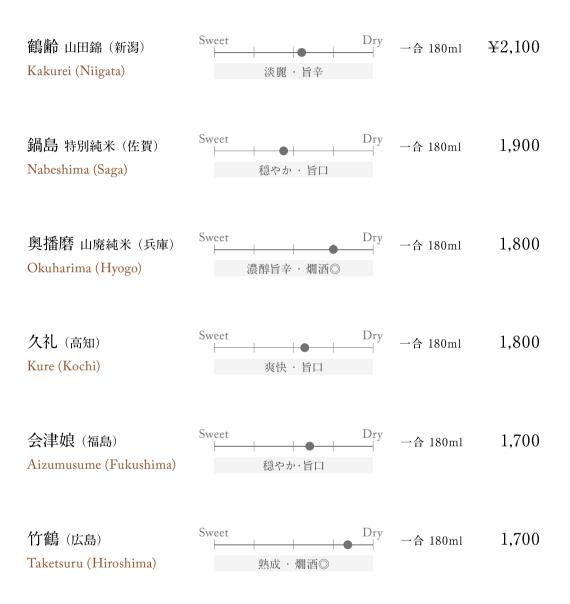

# 【純米】 Junmai

| 超王祿 無濾過本生 (島根)<br>Ouroku (Shimane)                        | Sweet | 爽快・スッキリ          | Dry | ボトル 720ml<br>一合 180ml | ¥13,800<br>3,500 |
|-----------------------------------------------------------|-------|------------------|-----|-----------------------|------------------|
| 惣誉<br>生酛仕込み 特別純米(栃木)<br>Sohomare (Tochigi)                | Sweet | <br>  ●<br>    ● | Dry | ボトル 720ml<br>一合 180ml | 11,600<br>3,000  |
| 米鶴 超辛純米 (山形)<br>Yonetsuru (Yamagata)                      | Sweet | キレ良し・燗酒◎         | Dry | ボトル 720ml<br>一合 180ml | 7,800<br>2,000   |
| 十右衛門<br>純米無濾過(東京)<br>Juemon (Tokyo)                       | Sweet | 旨辛·燗酒◎           | Dry | 一合 180ml              | 2,400            |
| 奈良萬<br>中垂れ 無濾過生原酒(福島)<br><mark>Naraman (Fukushima)</mark> | Sweet | 芳醇・サッパリ          | Dry | 一合 180ml              | 2,000            |
| 暫右衛門 (岩手)<br>Yoemon (Iwate)                               | Sweet | 旨辛·燗酒◎           | Dry | 一合 180ml              | 2,000            |
| 大七 生酛 (福島)<br>Daishichi (Fukushima)                       | Sweet |                  | Dry | 一合 180ml              | 1,900            |

### 【純米】Junmai

●記載の料金はすべて15%のサービス料・税金が含まれたお支払い金額です。●食物によるアレルギーや食事制限のご要望は、予め係りにお申し付けください。●写真はイメージです。季節・天候、仕入状況により料理内容、器等が変更になる場合がございます。●当店では環境に 配慮した生分解性ストローまたは紙ストローを使用しております。

•All prices include 15% service charge and consumption tax. •Kindly inform our staff, if you are allergic to certain foods or observing dietary restrictions. •The actual presentations may differ from what you see in the photos. •Menu items are subject to change based on season and availability. •We use environmentally friendly straws.