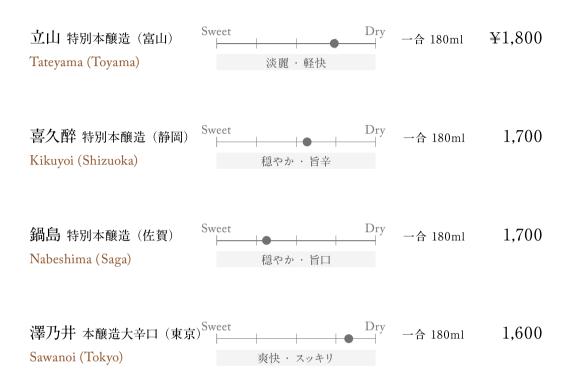

<br>Yoemon (Iwate)                               | Sweet | 旨辛·燗酒◎           | Dry | 一合 180ml              | 2,000            |
| 大七 生酛 (福島)<br>Daishichi (Fukushima)                       | Sweet |                  | Dry | 一合 180ml              | 1,900            |

### 【純米】Junmai



●記載の料金はすべて15%のサービス料・税金が含まれたお支払い金額です。●食物によるアレルギーや食事制限のご要望は、予め係りにお申し付けください。●写真はイメージです。季節・天候、仕入状況により料理内容、器等が変更になる場合がございます。●当店では環境に 配慮した生分解性ストローまたは紙ストローを使用しております。

•All prices include 15% service charge and consumption tax. •Kindly inform our staff, if you are allergic to certain foods or observing dietary restrictions. •The actual presentations may differ from what you see in the photos. •Menu items are subject to change based on season and availability. •We use environmentally friendly straws.

### 【本醸造】Honjozo



【にごり酒】 Nigorizake



## ビール Beer

| サッポロ エビス (生ビール)<br>Sapporo Yebisu Draft          | ¥1,650 |
|--------------------------------------------------|--------|
| アサヒ スーパードライ (中瓶)<br>Asahi Super Dry Bottle 500ml | 1,600  |

## ウイスキー Whisky

|                                            | グラス Glass         | ボトル Bottle            |
|--------------------------------------------|-------------------|-----------------------|
| ニッカ 竹鶴 ピュアモルト<br>Nikka TAKETSURU Pure Malt | 30ml ¥2,450       | 700ml ¥ <b>39,000</b> |
| サントリー 碧-AO-<br>Suntory World Whisky -AO-   | 30ml 2,000        | 700ml 36,000          |
| シーバス リーガル 12年<br>Chivas Regal 12years      | 30ml <b>1,650</b> | 720ml 26,000          |

## <u>焼酎 Shochu</u>

| 芋  | 佐藤 黒 (鹿児島)<br>Satoh Black (Kagoshima)  |      | ∍z Glass<br>¥1,400 |       |