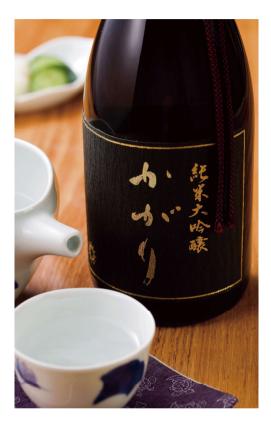

# 京王プラザホテルセレクション

Keio Plaza Hotel Private Brand Sake

福島県 喜多方市 大和川酒造 純米大吟醸 かがり Junmai-Daiginjo KAGARI

喜多方産 減農薬化学肥料米を使用。 料理の素材を引き立てる 穏やかで滑らかな仕上がりになりました。

冷酒はもちろん、常温~ぬる燗でも、 上品な米の旨みをお楽しみいただけます。

Flavor: soft, mild and smooth

ボトル 720ml ¥11,500 一合 180ml 3.000

<sup>●</sup>記載の料金はすべて15%のサービス料・税金が含まれたお支払い金額です。●食物によるアレルギーや食事制限のご要望は、予め係りにお申し付けください。●写真はイメージです。季節・天候、仕入状況により料理内容、器等が変更になる場合がございます。●当店では環境に配慮した生分解性ストローまたは紙ストローを使用しております。