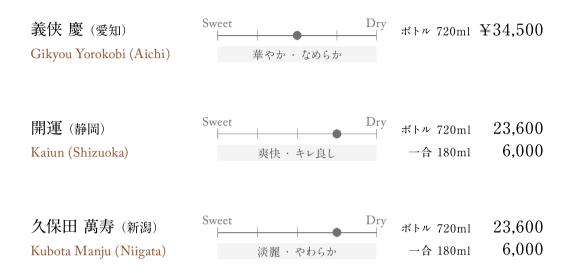

the original grain size.

### 獺祭 純米大吟醸 45

DASSAI 45

山田錦を45%磨いた、獺祭のスタンダート銘柄。 繊細なお米の甘さと華やかな香り、優しい余韻が感じられます。 透明感があり、食中を通して飲みやすい味わいです。

Yamada-Nishiki rice, polished down to 45% of the original grain size.

●All prices include 15% service charge and consumption tax. ●Kindly inform our staff, if you are allergic to certain foods or observing dietary restrictions. ●The actual presentations may differ from what you see in the photos. ●Menu items are subject to change based on season and availability. ●We use environmentally friendly straws.





6.300

9.500

2.500

一合 180ml

ボトル 720ml

一合 180ml



<sup>●</sup>記載の料金はすべて15%のサービス料・税金が含まれたお支払い金額です。●食物によるアレルギーや食事制限のご要望は、予め係りにお申し付けください。●写真はイメージです。季節・天候、仕入状況により料理内容、器等が変更になる場合がございます。●当店では環境に 配慮した生分解性ストローまたは紙ストローを使用しております。

### 【純米大吟醸】Junmai-Daiginjo



### 【大吟醸】 Daiginjo



## 【純米吟醸】Junmai-Ginjo

| 真澄<br>YAWARAKA TYPE-1(長野<br>Masumi (Nagano) | Sweet | ●    <br>低アルコール · なめらか | Dry     | ボトル 720ml<br>一合 180ml | ¥7,800<br>2,000 |
|---------------------------------------------|-------|------------------------|---------|-----------------------|-----------------|
| 真澄 辛口生一本 (長野)<br>Masumi (Nagano)            | Sweet | 軽快・キレ良し                | Dry     | 一合 180ml              | 1,900           |
| 緑川 雪洞貯蔵 緑 (新潟)<br>Midorikawa (Niigata)      | Sweet | ※麗・スッキリ                | Dry     | 一合 180ml              | 2,200           |
| 松の司 楽 (滋賀)<br>Matsunotsukasa Raku (Shiga)   | Sweet | やわらか・旨辛                | Dry<br> | 一合 180ml              | 2,200           |
| 石鎚 (愛媛)<br>Ishizuchi (Ehime)                | Sweet |                        | Dry